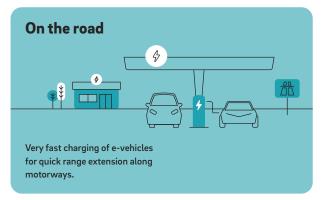

## **E.ON** Drive invests in central public locations.

E.ON Drive is investing in **3 key use cases** for the optimal expansion of public charging infrastructure: