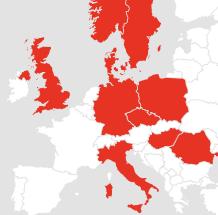

## **E.ON** Drive is building the charging network of the future across Europe.

We combine network development, construction and operation of public charging infrastructure for electric passenger and commercial vehicles, and benefit from decades of energy expertise.

#### In numbers:

- E.ON Drive Infrastructure operates > 5,000 public charging points across Europe.
- Rapid growth: +1,000 new HPC charging points planned per year.
- Number 1 in the market along the German highway.\*
- > 80% brand awareness for E.ON brand in main markets.\*\*
- E.ON supplies innovative energy solutions to more than 48 million customers.