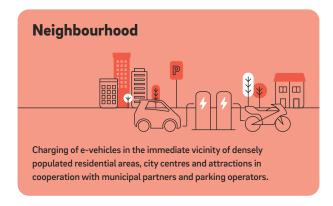

## **E.ON** Drive invests in central public locations.

E.ON Drive is investing in **3 key use cases** for the optimal expansion of public charging infrastructure: