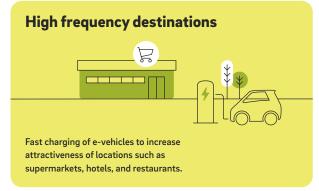

## **E.ON** Drive invests in central public locations.

E.ON Drive is investing in **3 key use cases** for the optimal expansion of public charging infrastructure: