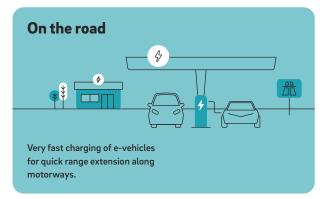

## **E.ON** Drive invests in central public locations.

E.ON Drive is investing in **3 key use cases** for the optimal expansion of public charging infrastructure: