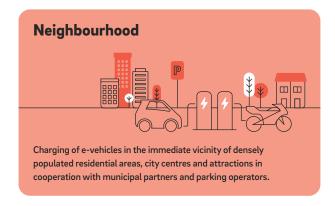

## **E.ON** Drive invests in central public locations.

E.ON Drive is investing in **3 key use cases** for the optimal expansion of public charging infrastructure: