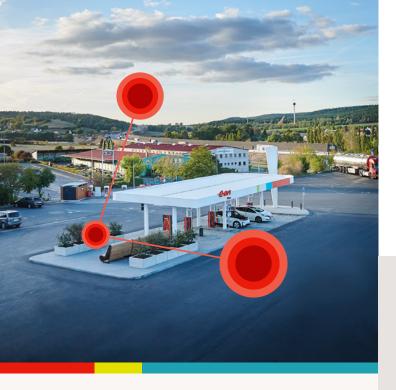

## **E.ON** Drive invests in central public locations.

E.ON Drive is investing in **3 key use cases** for the optimal expansion of public charging infrastructure: