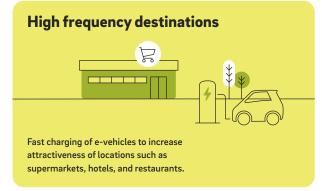

## **E.ON** Drive invests in central public locations.

E.ON Drive is investing in **3 key use cases** for the optimal expansion of public charging infrastructure: