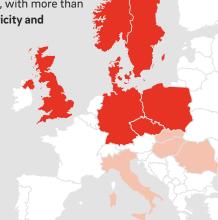

### **E.ON** Drive is building the charging network of the future across Europe.

We combine network development, construction and operation of public charging infrastructure for electric passenger and commercial vehicles, and benefit from decades of energy expertise.

#### In numbers:

- E.ON Drive Infrastructure operates > 4,000 public charging points across Europe.
- Rapid growth: +1,000 new HPC charging points planned per year.
- Number 1 in the market along the German highway.\*
- >80% brand awareness for E.ON brand in main markets.\*\*
- E.ON supplies innovative customer solutions for energy, with more than
   51 million\*\*\* electricity and gas customers.